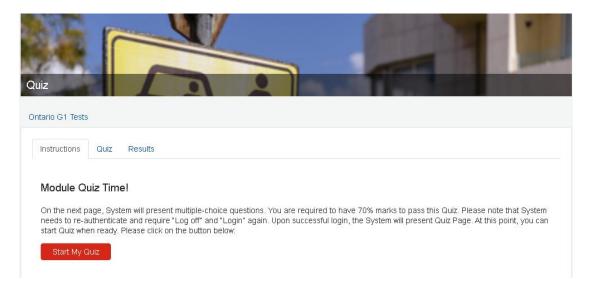

#### **Pre -Authentication Requirement**

After clicking any G1 Test List item, you will be redirected to instruction page which says "you will be required to authenticate again".

1. Click **Start My Quiz** Button to go to two factor authentication page and submit your <u>security</u> <u>questions</u> or <u>get code by SMS or Email</u>.

2. After successfully completing two factor verification, you will be redistricted to the page which contains **Quiz Name** and **Start Quiz Button**. Please click on this button to start your test