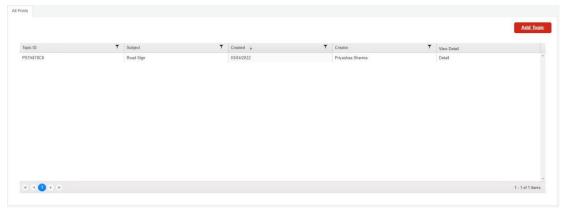

# **FORUM**

- 1. The forum supports interactive and peer-based learning. You can also share your experience Regarding G1 Test, tips related to Driving, etc.
- 2. Students can view the list of topics in discussion, view details.
- 3. They can add New Topic by clicking on the "Add Topic" button.
- 4. Students can add a topic using this interface.