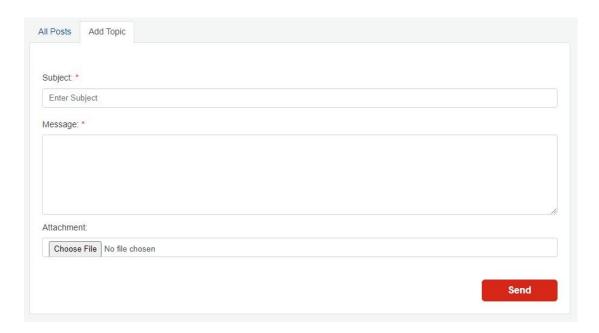

# **FORUM**

- 1. The forum supports interactive and peer-based learning. You can also share your experience Regarding G1 Test, tips related to Driving, etc.
- 2. Students can view the list of topics in discussion, view details.
- 3. They can add New Topic by clicking on the "Add Topic" button.
- 4. Students can add a topic using this interface.