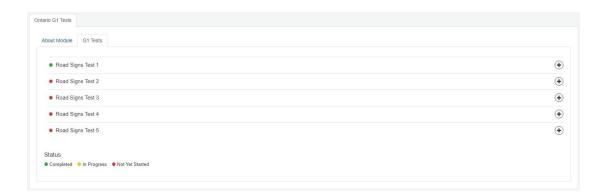

# **About Module Section**

- 1. The about module section contains the introduction of the module.
- 2. This Page contains **G1 Tests Tab** and **Next link**.
- 3. Upon clicking any one of the,m you will be redirected to **G1 Tests List** available for that module.

## **G1** Test List

- 1. This section contains a list of G1 Tests available for your selected module.
- 2. Each list has status attached to it.
- 3. The Test will mark it as **completed** only when you pass it with **70% or more score**.