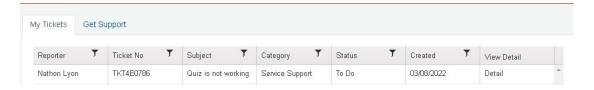

#### **Creating a support Ticket**

- 1. Students can submit a support ticket by filling out the Support Form.
- 2. Students can view all tickets they submitted by clicking on the "My Tickets" Tab
- 3. Students can add their comments to the support tickets to get the communication going.

### **My Tickets**

Students can view the Comments added by the support team.