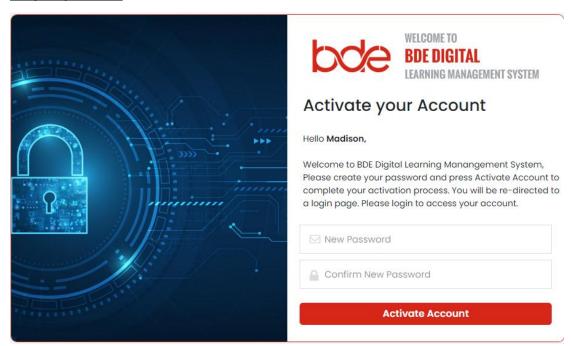

# **Activating Your Account**

Upon receiving a Sign Up email, please follow these steps;

- 1. Click Activation URL
- 2. The activation URL will redirect the student to the Set password screen where the student needs to set his/her password.
- 3. After setting the password, the account gets activated.

#### Set your password

**After Successful Activation** 