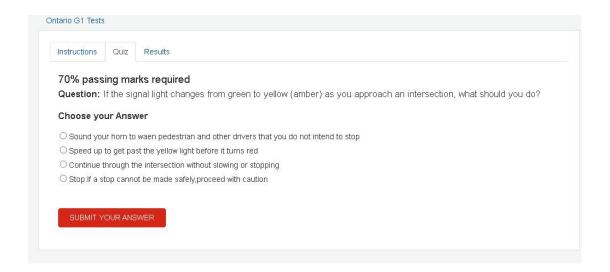

#### **Attempting a Question**

After starting any Test, you will be presented with **Multiple choice Questions**.

- Each page contains a single question with its option.
- Please select any option.
- You cannot skip any question without selecting its answer.