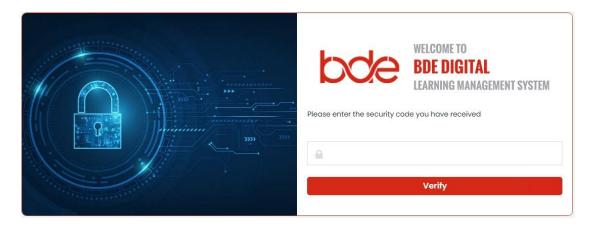

# **Login and Two Factor Verification**

The student must satisfy Two-Factor Authentication requirements. The system provides Two Options to validate the students' identity:

#### **First Option:**

- Request a Digital Code via Email or by SMS.
- 2. Upon request, the system will send an "authentication code."
- 3. Students are required to enter that code to proceed.

#### **Second Option:**

- 1. Enter the answer to a security question.
- 2. The system will present an "Invalid" Error message if the answer entered does not match the answer in the system.