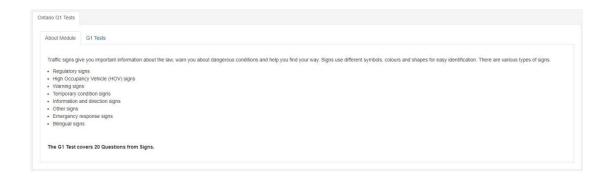

# **About Module Section**

- 1. The about module section contains the introduction of the module.
- 2. This Page contains **G1 Tests Tab** and **Next link**.
- 3. Upon clicking any one of the,m you will be redirected to **G1 Tests List** available for that module.