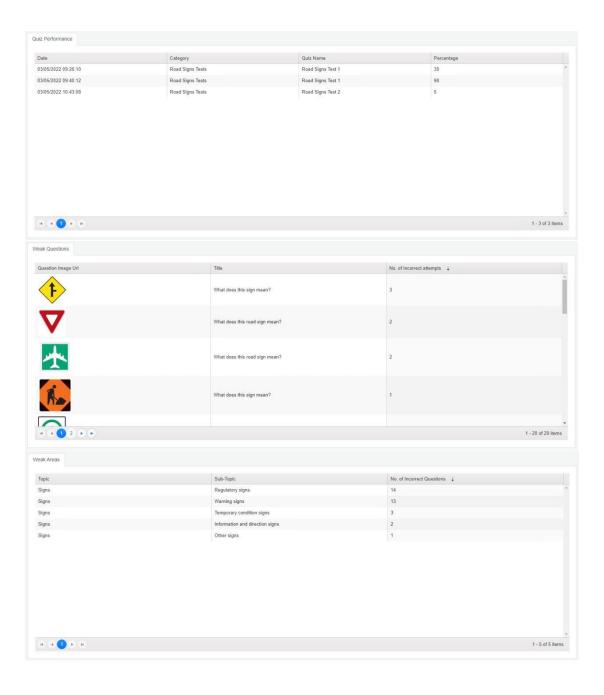

# **Reports**

Based on your Test Activity, you will be provided with 3 reports.

- Quiz Performance: will show each test performance in G1 Test Section
- My Weak Areas: Shows your weak areas in terms of Topic Sub-Topic and # of Incorrect Questions.
- My Weak Questions: Shows Number of incorrect attempts for each question.