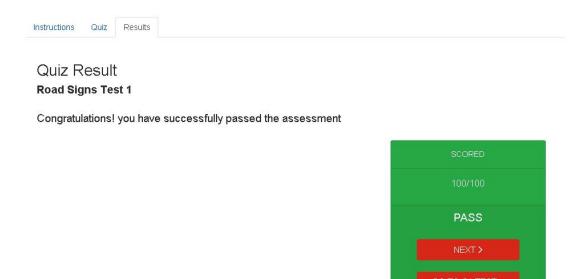

## **Result Page**

After attempting all questions in the Test, you will be redirected to Result Page.

The Result page contains a list of all questions which you answered incorrect. It also has your Scored Marks and Total marks.

In case of **70% or more marks,** your Test will marked as Pass. You have the option to go to next Test or go to G1 Test Section by clicking on **G0 to G1 Tests** Button Section.

If you fail any test, you can retake that test again.