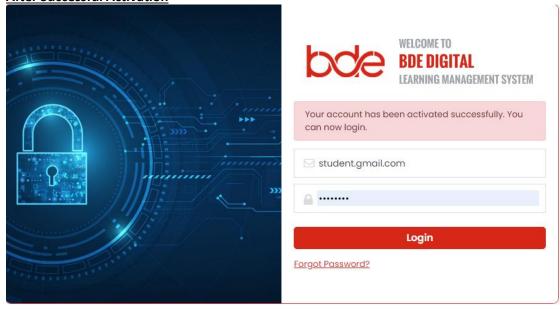

# **Profile Completion**

After Account Activation, students perform the following steps;

- 1. Students are required to enter User Name email address
- 2. Students are required to enter their password
- 3. Students can click on the Login button to go to profile page.
- 4. Fill & complete all mandatory fields including security questions and click save to go to Two-Factor Authentication Page.