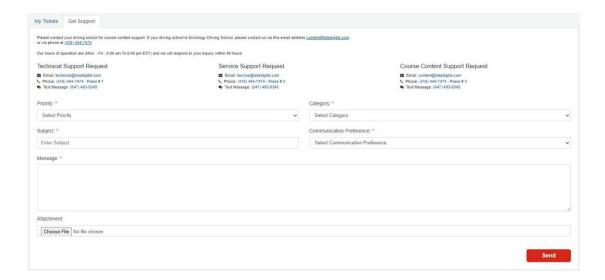

# **Support**

This website provides different levels of support:

- 1. Course Content Support
- 2. Service Support
- 3. Technical Support

#### **Creating a support Ticket**

- 1. Students can submit a support ticket by filling out the Support Form.
- 2. Students can view all tickets they submitted by clicking on the "My Tickets" Tab
- 3. Students can add their comments to the support tickets to get the communication going.