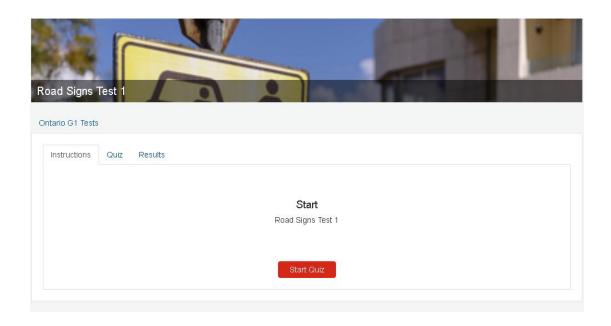

2. After successfully completing two factor verification, you will be redistricted to the page which contains **Quiz Name** and **Start Quiz Button**. Please click on this button to start your test