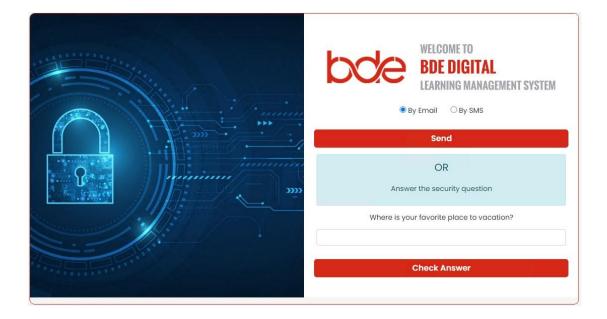

#### **First Option:**

- Request a Digital Code via Email or by SMS.
- 2. Upon request, the system will send an "authentication code."
- 3. Students are required to enter that code to proceed.

#### **Second Option:**

- 1. Enter the answer to a security question.
- 2. The system will present an "Invalid" Error message if the answer entered does not match the answer in the system.