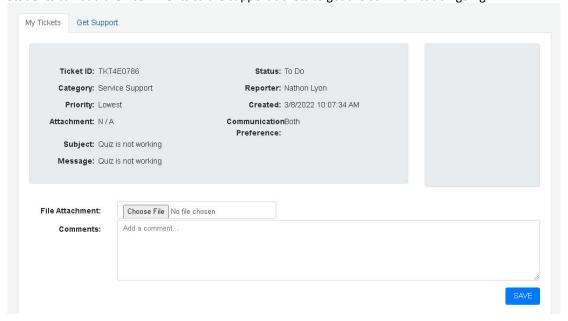

#### **Creating a support Ticket**

- 1. Students can submit a support ticket by filling out the Support Form.
- 2. Students can view all tickets they submitted by clicking on the "My Tickets" Tab
- 3. Students can add their comments to the support tickets to get the communication going.

## **Replying to Support Ticket**

Students can add their comments to the support tickets to get the communication going.