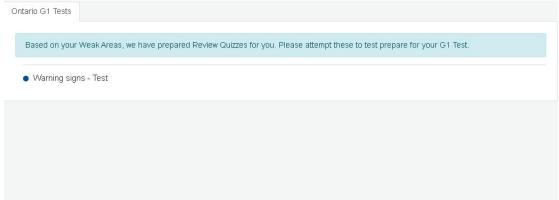

# **Review Quiz Section**

Review Quizzes are created based on your Weak areas and Quiz Results. This section especially to help students prepare for their Weak Areas in G1 Test.

No Pre - Authentication is required to attempt any Test in Review Quiz Section