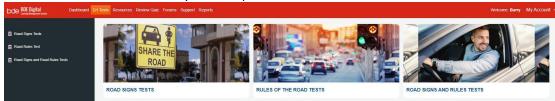

# **After Two Factor Verification**

After two factor verification the system will present a "G1 Test" Section.

# **G1 Test Section**

This Section contains all 3 modules.

- 1. Road Signs Tests
- 2. Rules of the Road Tests
- 3. Road Signs and Rules Tests

The First two modules' Tests contains the questions related to Signs and Road Laws. The last module contains questions related to combination of the first two modules.

After clicking any module, you will go to its "About Module" Section.